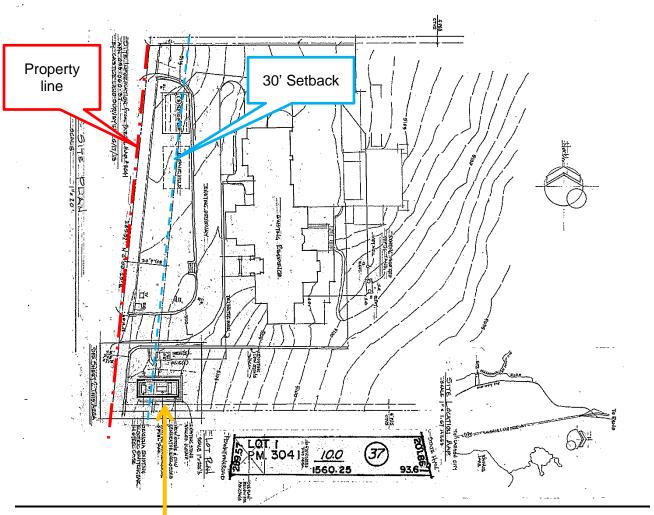

In order to enclose the equipment in its present location, the building on 4880 Franktown Road would extend 19 feet into the front yard setback (reducing the setback to eleven feet). The building on 4910 would extend six feet into the setback (setback would be 24 feet). While the buildings would be more aesthetically pleasing and would help to dampen the sound of the generators, the applicant requires a variance because equipment was installed without consideration to the required front yard setback, or any forethought to appearance or impact of installing the equipment between the homes and the road.

Site Plan for 4880 Franktown Road

Equipment at 4940 Franktown Road is not included in this request

The equipment buildings are proposed to be 30 feet by 12 feet, with nine foot stone veneer walls, a 6/12 gable roof.