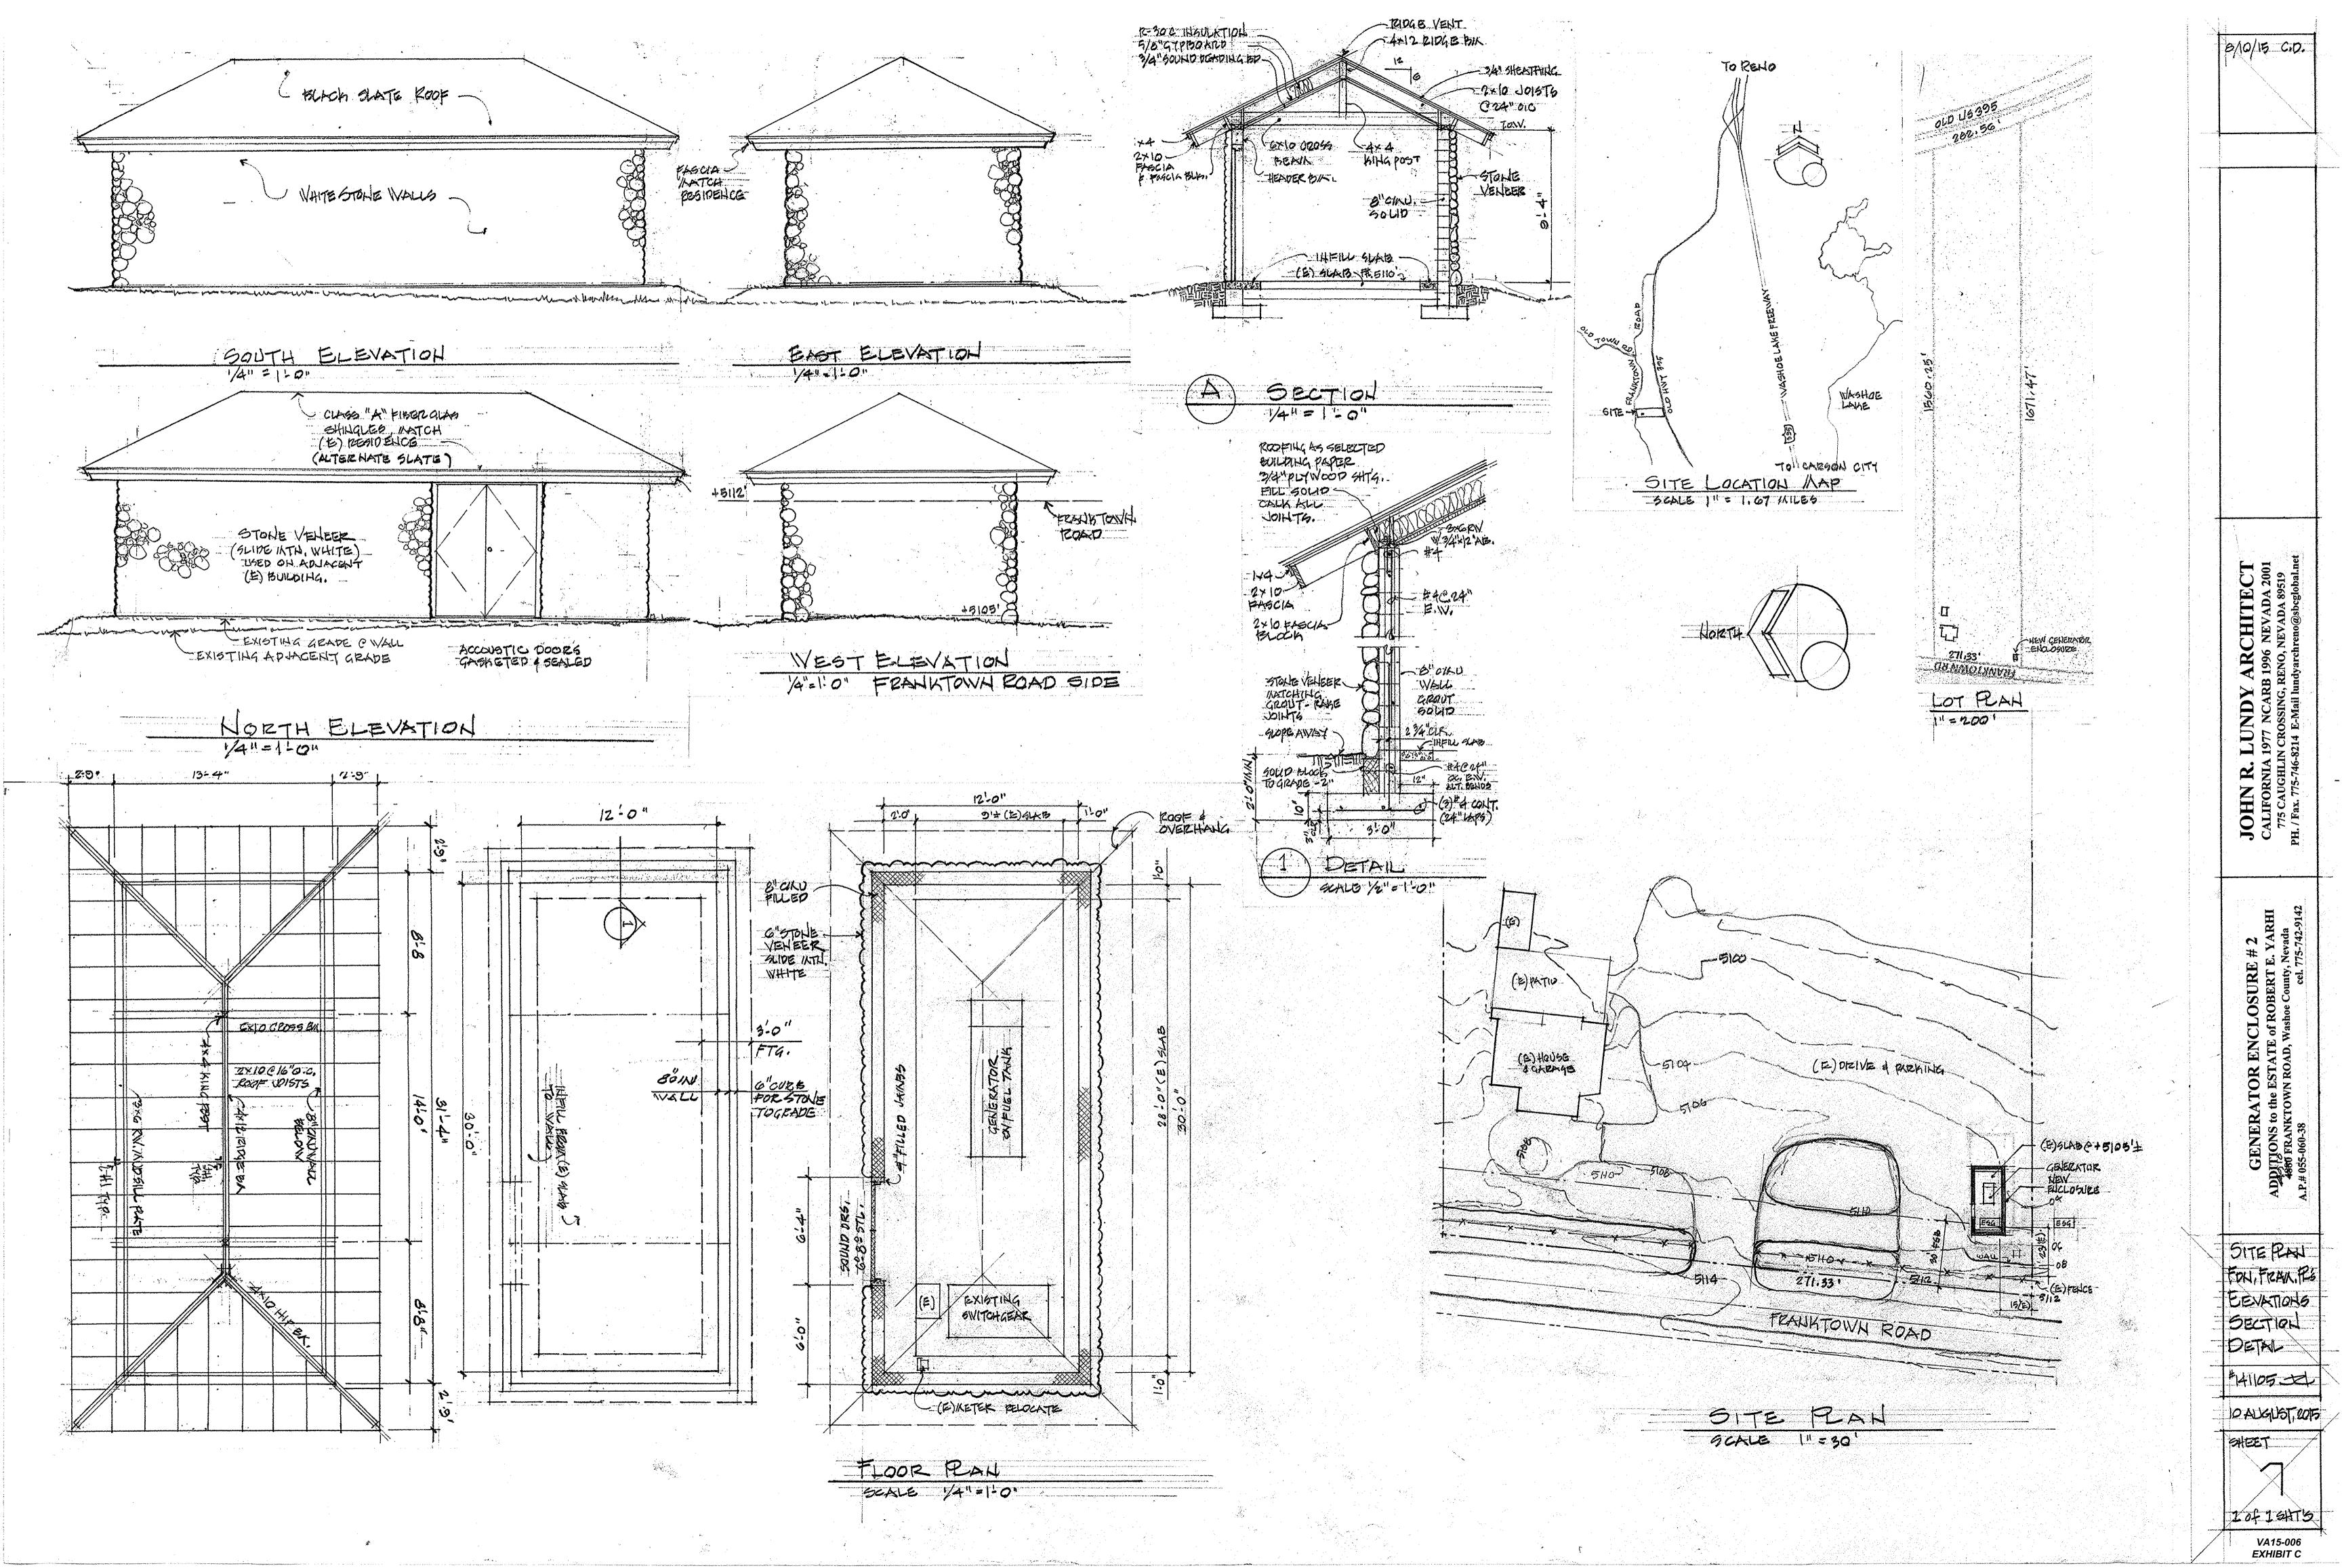

In order to enclose the equipment in its present location, the building on 4880 Franktown Road would extend 19 feet into the front yard setback (reducing the setback to eleven feet). The building on 4910 would extend six feet into the setback (setback would be 24 feet). While the buildings would be more aesthetically pleasing and would help to dampen the sound of the generators, the applicant requires a variance because equipment was installed without consideration to the required front yard setback, or any forethought to appearance or impact of installing the equipment between the homes and the road.

Site Plan for 4880 Franktown Road

Equipment at 4940 Franktown Road is not included in this request

The equipment buildings are proposed to be 30 feet by 12 feet, with nine foot stone veneer walls, a 6/12 gable roof.