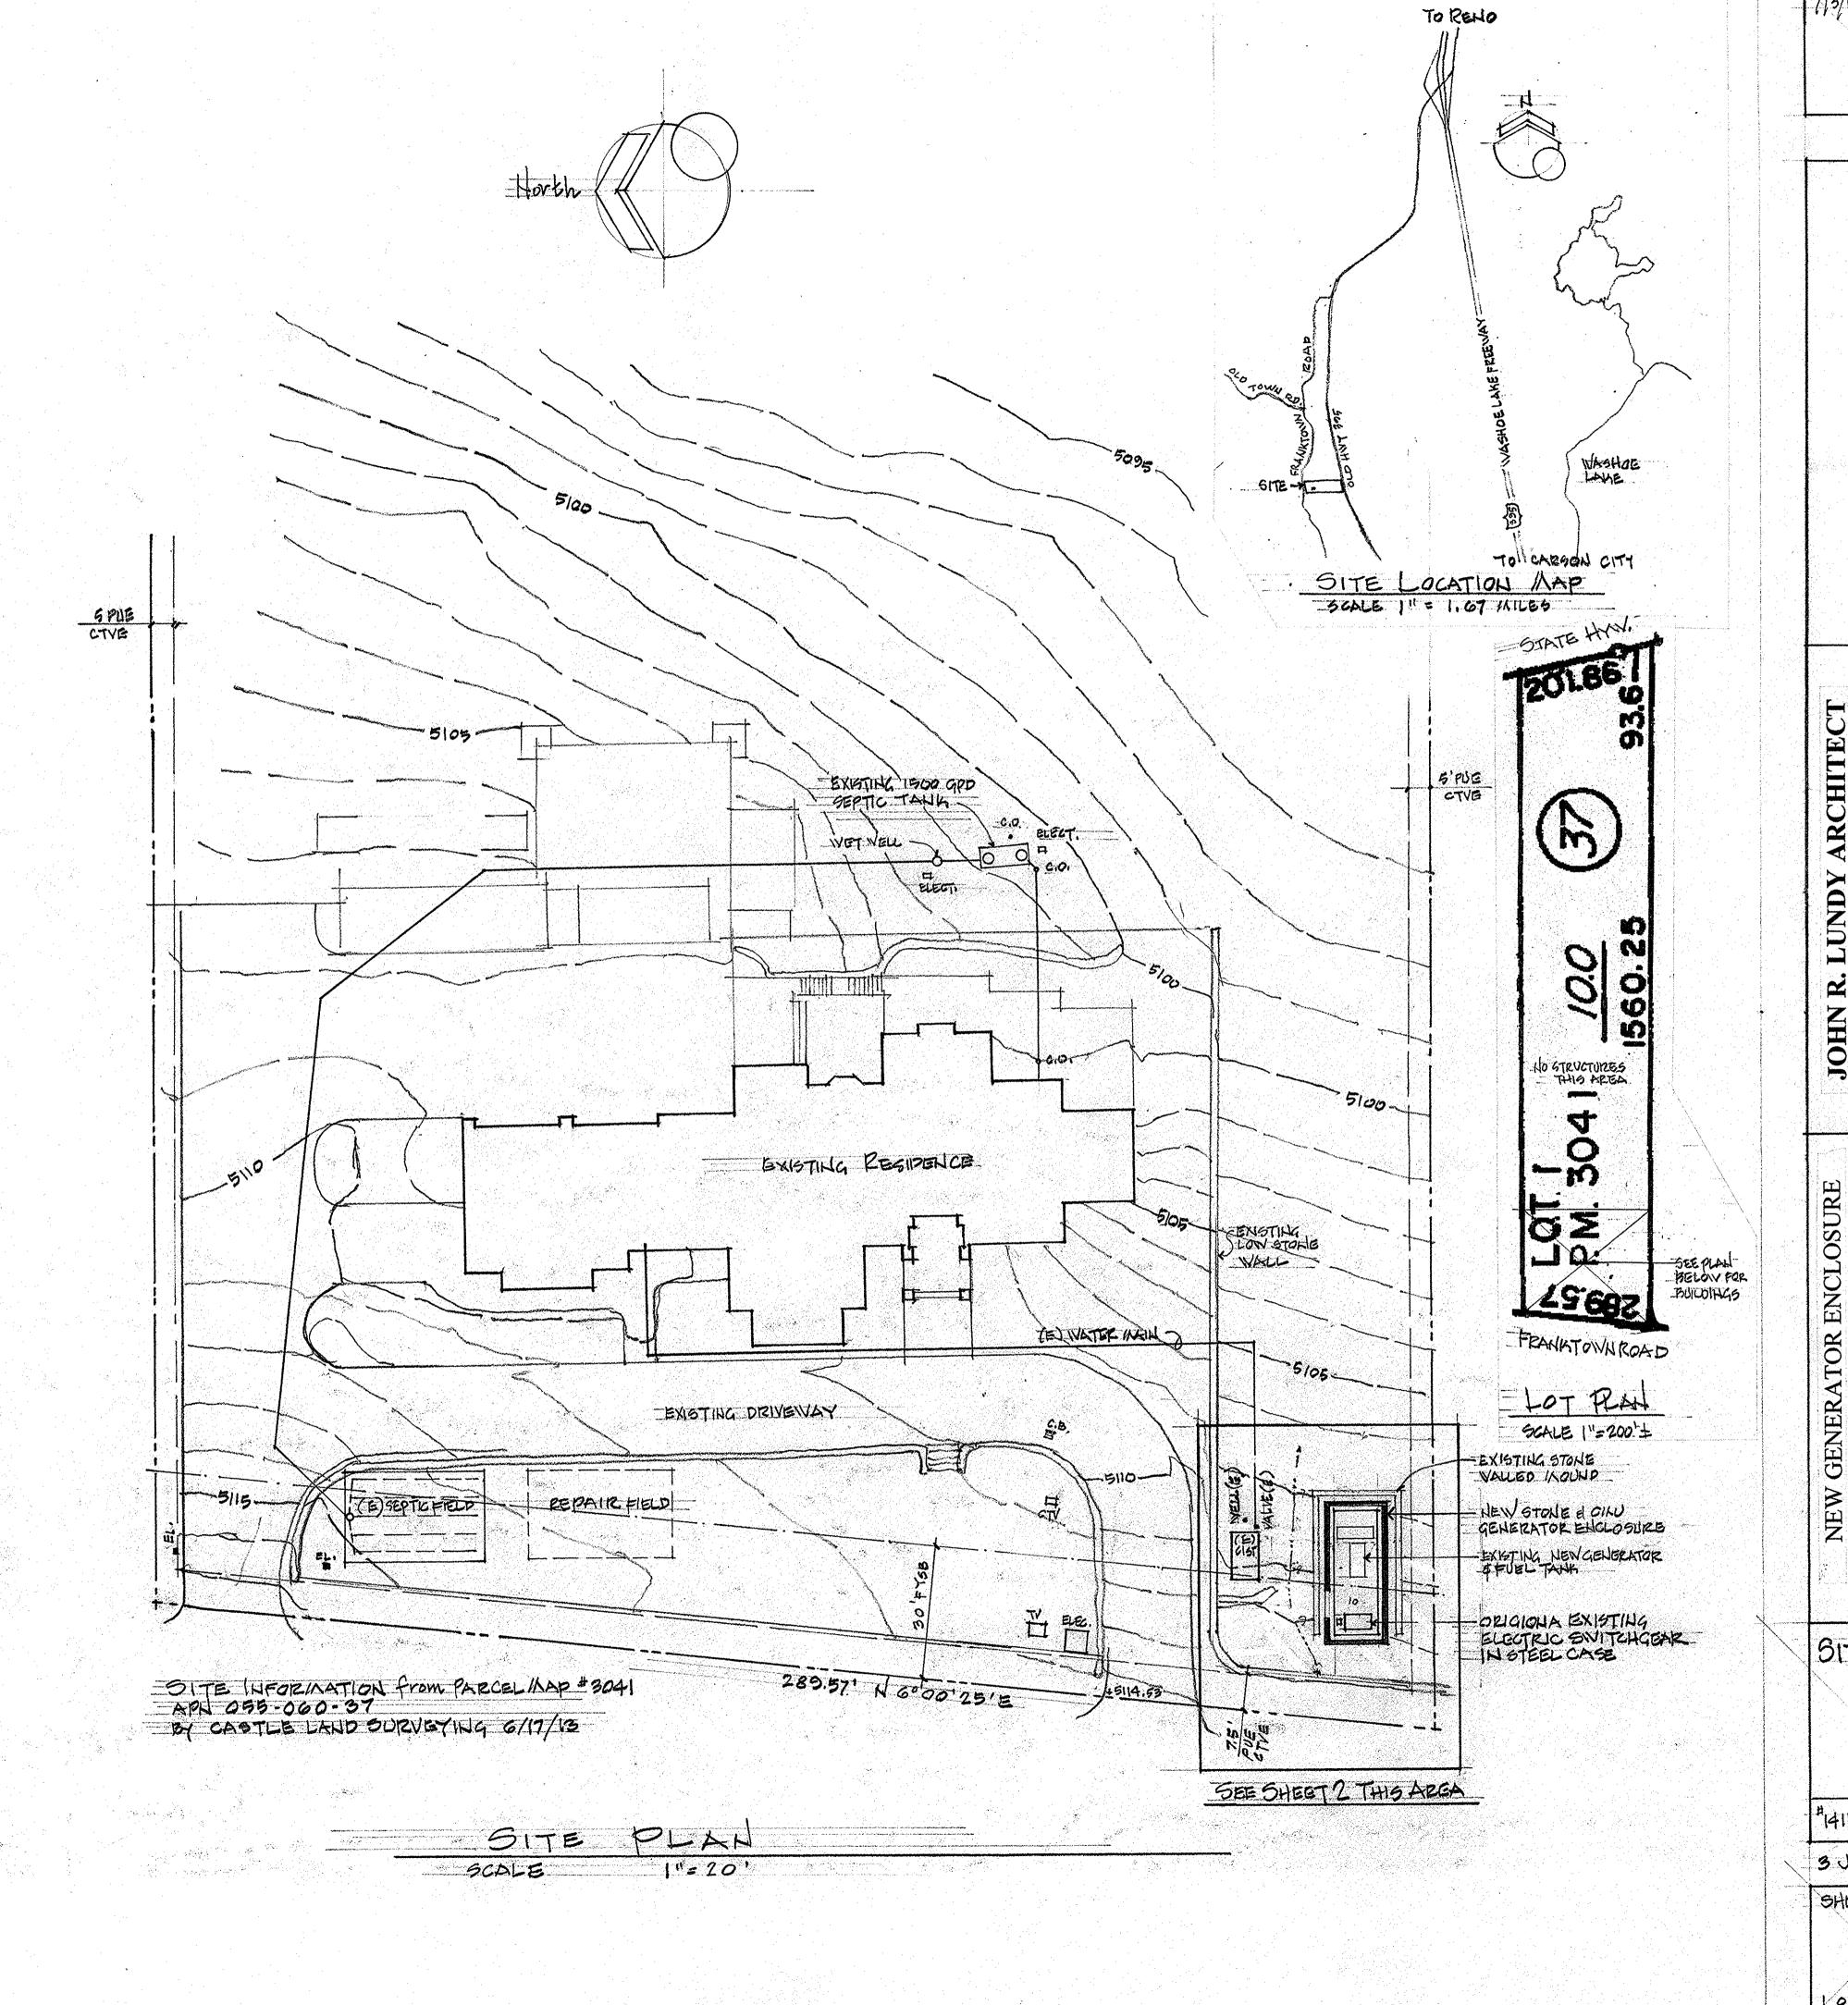

#### **Analysis**

The applicant owns two ten acre lots on Franktown Road. Each lot is developed with a single family residence built in 2002. Each lot has split zoning, with of Medium Density Rural (MDR) zoning abutting Franktown Road extending to the ditch behind residences (2.3 acres on 4880, and 1.7 acres on 4910), and General Rural (GR) zoning between the ditch and old Highway 395. There is a switchgear cabinet, a large generator and fuel tank (equipment) in the front yard on each of the properties. The applicant is requesting to enclose the equipment in buildings on both the subject parcels. Washoe County Development Code's Building Placement standards require a 30 foot front yard setback for structures. The equipment installed in the front yard are not defined as structures in the County Development Code, therefore the Building Placement standards do not apply to the equipment, but would apply to the proposed buildings.

In order to enclose the equipment in its present location, the building on 4880 Franktown Road would extend 19 feet into the front yard setback (reducing the setback to eleven feet). The building on 4910 would extend six feet into the setback (setback would be 24 feet). While the buildings would be more aesthetically pleasing and would help to dampen the sound of the generators, the applicant requires a variance because equipment was installed without consideration to the required front yard setback, or any forethought to appearance or impact of installing the equipment between the homes and the road.

Site Plan for 4880 Franktown Road

Equipment at 4940 Franktown Road is not included in this request

The equipment buildings are proposed to be 30 feet by 12 feet, with nine foot stone veneer walls, a 6/12 gable roof.