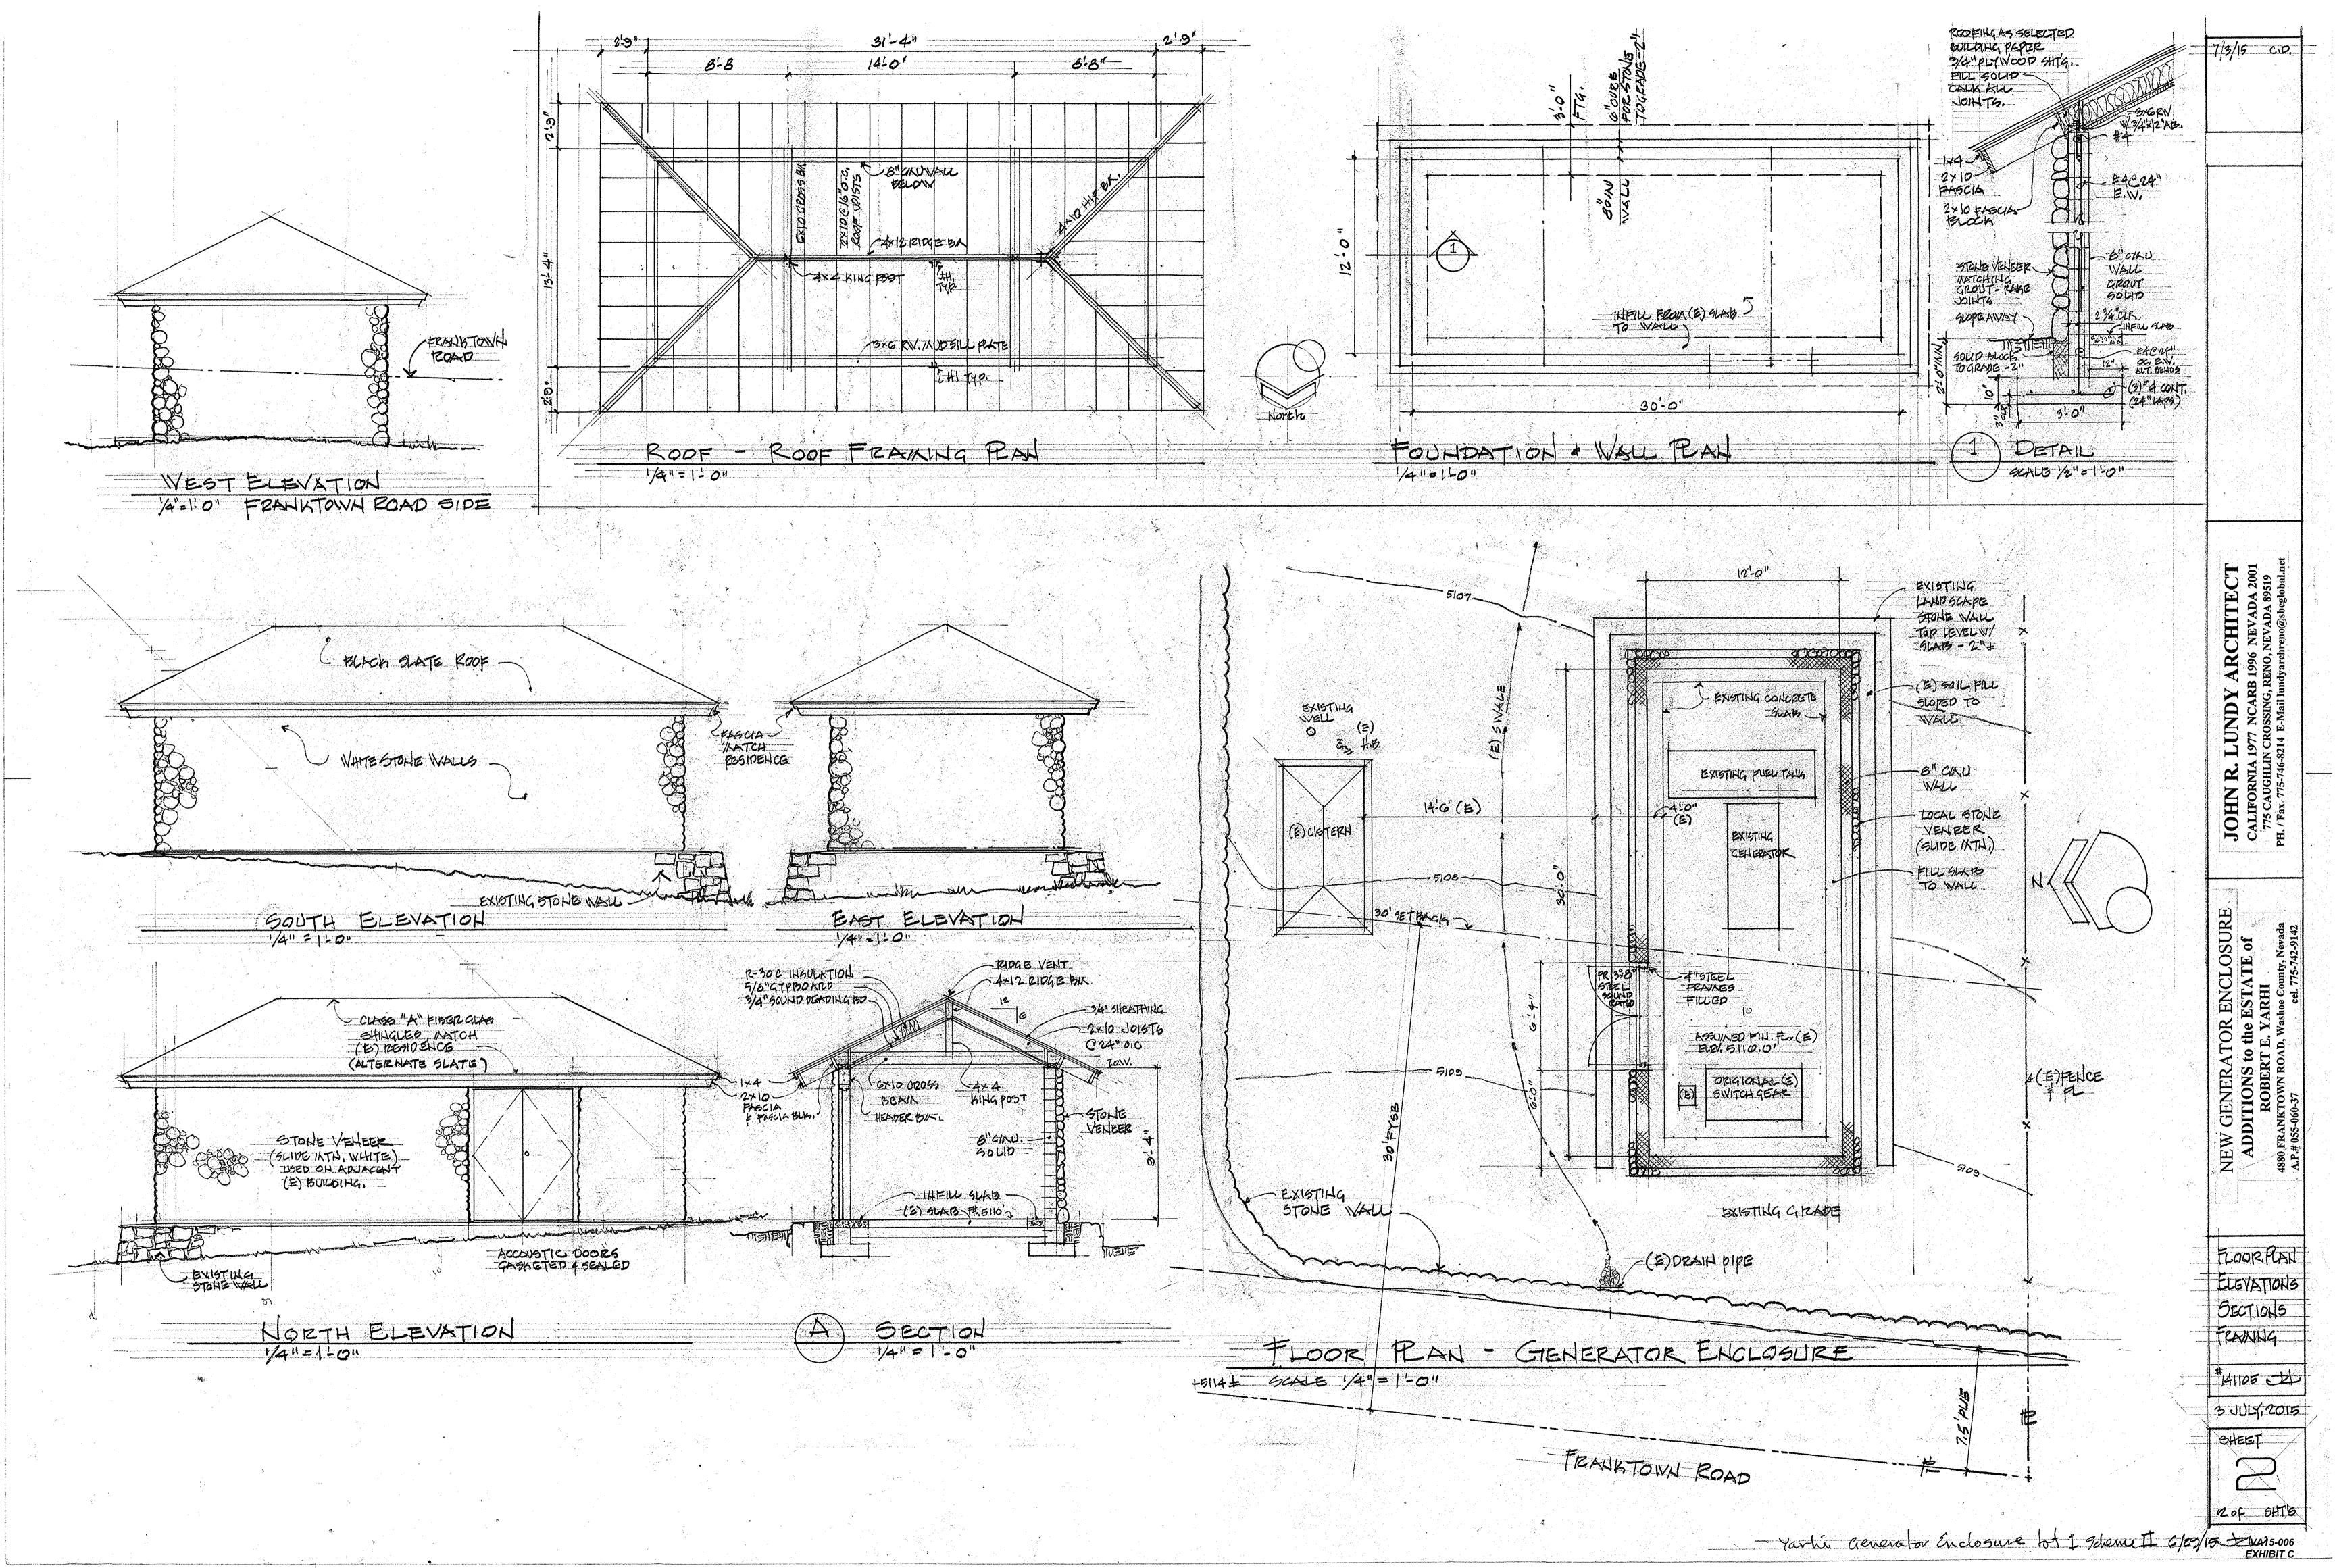

In order to enclose the equipment in its present location, the building on 4880 Franktown Road would extend 19 feet into the front yard setback (reducing the setback to eleven feet). The building on 4910 would extend six feet into the setback (setback would be 24 feet). While the buildings would be more aesthetically pleasing and would help to dampen the sound of the generators, the applicant requires a variance because equipment was installed without consideration to the required front yard setback, or any forethought to appearance or impact of installing the equipment between the homes and the road.

Site Plan for 4880 Franktown Road

Equipment at 4940 Franktown Road is not included in this request

The equipment buildings are proposed to be 30 feet by 12 feet, with nine foot stone veneer walls, a 6/12 gable roof.