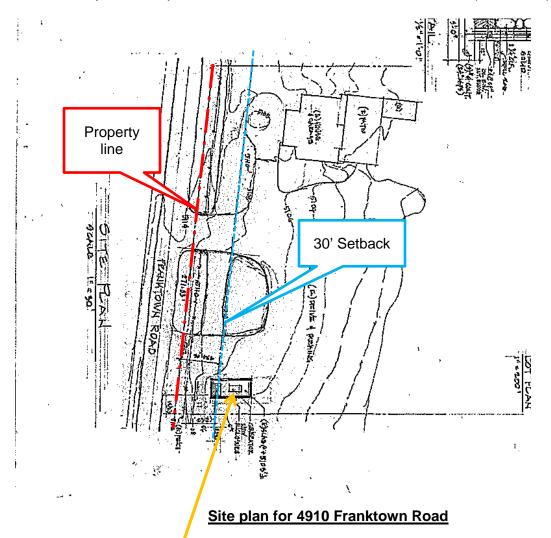

In order to enclose the equipment in its present location, the building on 4880 Franktown Road would extend 19 feet into the front yard setback (reducing the setback to eleven feet). The building on 4910 would extend six feet into the setback (setback would be 24 feet). While the buildings would be more aesthetically pleasing and would help to dampen the sound of the generators, the applicant requires a variance because equipment was installed without consideration to the required front yard setback, or any forethought to appearance or impact of installing the equipment between the homes and the road.

Site Plan for 4880 Franktown Road

Equipment at 4940 Franktown Road is not included in this request

The equipment buildings are proposed to be 30 feet by 12 feet, with nine foot stone veneer walls, a 6/12 gable roof.