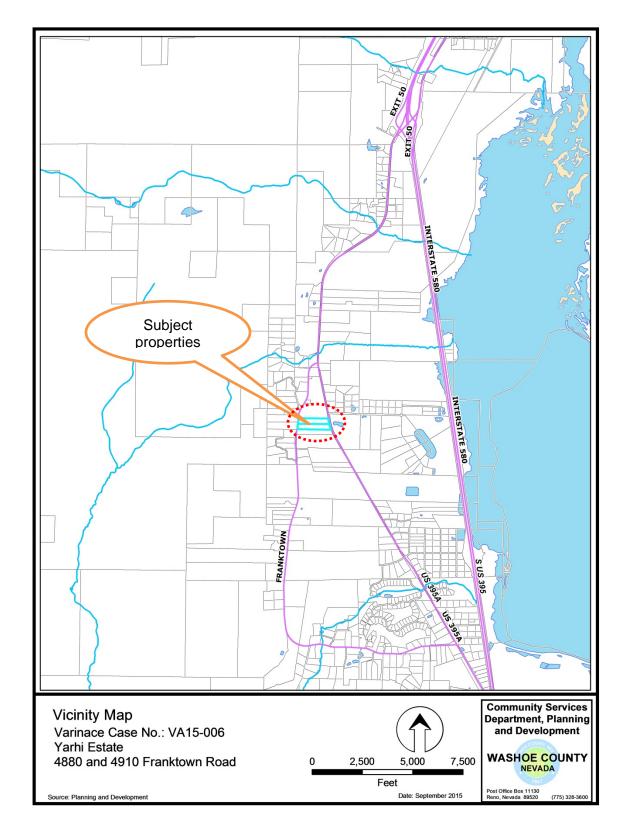

Variance Case Number: VA15-006 Page 3 of 11

**Vicinity Map** 

#### **Description**

Variance Case Number VA15-006 (Yarhi Estate) – Hearing, discussion, and possible action to grant a variance to reduce the front yard setback from 30 feet to 11 feet on the property at 4880 Franktown Road, and to reduce the front yard setback from 30 feet to 24 feet on the property at 4910 Franktown Road to enclose the generators and switching gear located in the front yard of each property. The properties are located on the east side of Franktown Road approximately 3500 feet south of the north intersection of Franktown Road and Old 395 highway.