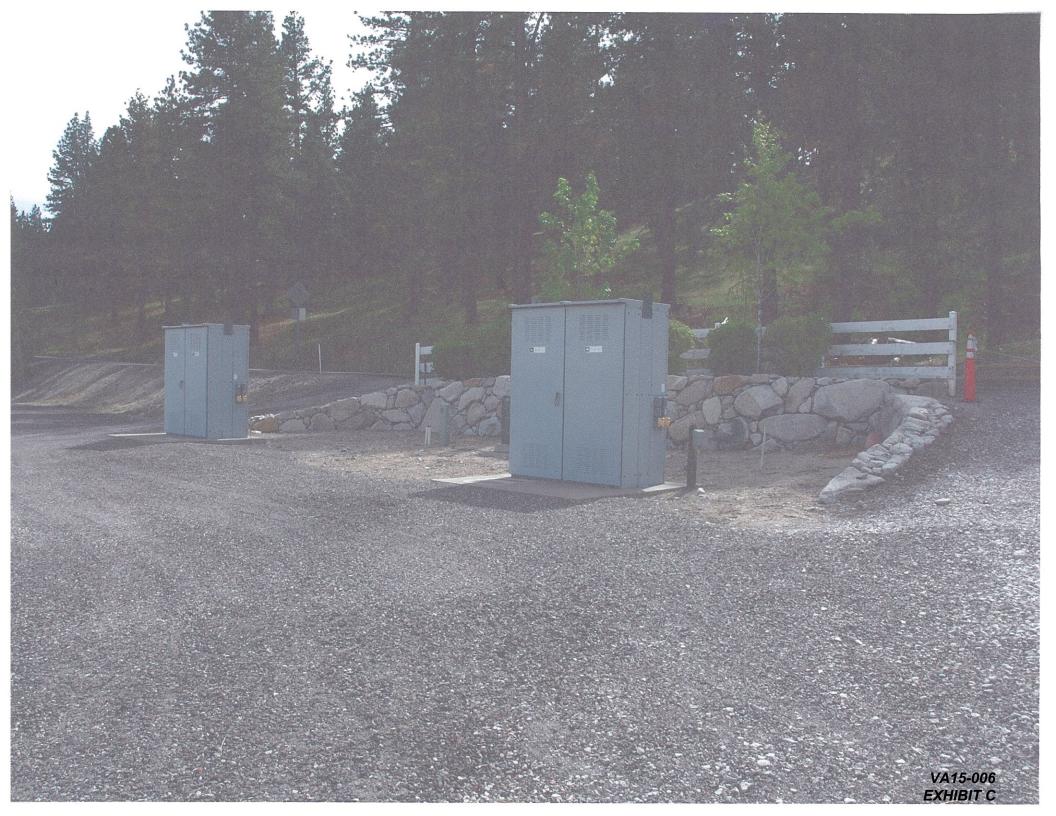

#### **Analysis**

The applicant owns two ten acre lots on Franktown Road. Each lot is developed with a single family residence built in 2002. Each lot has split zoning, with of Medium Density Rural (MDR) zoning abutting Franktown Road extending to the ditch behind residences (2.3 acres on 4880, and 1.7 acres on 4910), and General Rural (GR) zoning between the ditch and old Highway 395. There is a switchgear cabinet, a large generator and fuel tank (equipment) in the front yard on each of the properties. The applicant is requesting to enclose the equipment in buildings on both the subject parcels. Washoe County Development Code's Building Placement standards require a 30 foot front yard setback for structures. The equipment installed in the front yard are not defined as structures in the County Development Code, therefore the Building Placement standards do not apply to the equipment, but would apply to the proposed buildings.

In order to enclose the equipment in its present location, the building on 4880 Franktown Road would extend 19 feet into the front yard setback (reducing the setback to eleven feet). The building on 4910 would extend six feet into the setback (setback would be 24 feet). While the buildings would be more aesthetically pleasing and would help to dampen the sound of the generators, the applicant requires a variance because equipment was installed without consideration to the required front yard setback, or any forethought to appearance or impact of installing the equipment between the homes and the road.

Site Plan for 4880 Franktown Road

Equipment at 4940 Franktown Road is not included in this request

The equipment buildings are proposed to be 30 feet by 12 feet, with nine foot stone veneer walls, a 6/12 gable roof.