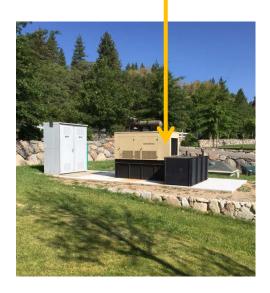

#### **Analysis**

The applicant owns two ten acre lots on Franktown Road. Each lot is developed with a single family residence built in 2002. Each lot has split zoning, with of Medium Density Rural (MDR) zoning abutting Franktown Road extending to the ditch behind residences (2.3 acres on 4880, and 1.7 acres on 4910), and General Rural (GR) zoning between the ditch and old Highway 395. There is a switchgear cabinet, a large generator and fuel tank (equipment) in the front yard on each of the properties. The applicant is requesting to enclose the equipment in buildings on both the subject parcels. Washoe County Development Code's Building Placement standards require a 30 foot front yard setback for structures. The equipment installed in the front yard are not defined as structures in the County Development Code, therefore the Building Placement standards do not apply to the equipment, but would apply to the proposed buildings.

In order to enclose the equipment in its present location, the building on 4880 Franktown Road would extend 19 feet into the front yard setback (reducing the setback to eleven feet). The building on 4910 would extend six feet into the setback (setback would be 24 feet). While the buildings would be more aesthetically pleasing and would help to dampen the sound of the generators, the applicant requires a variance because equipment was installed without consideration to the required front yard setback, or any forethought to appearance or impact of installing the equipment between the homes and the road.