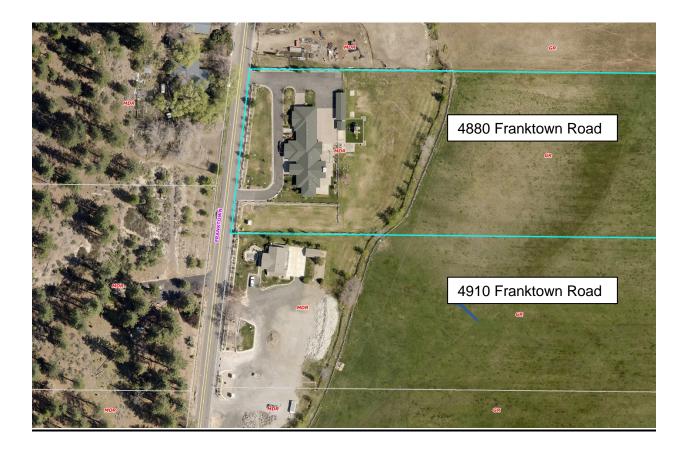

#### **Analysis**

The applicant owns two ten acre lots on Franktown Road. Each lot is developed with a single family residence built in 2002. Each lot has split zoning, with of Medium Density Rural (MDR) zoning abutting Franktown Road extending to the ditch behind residences (2.3 acres on 4880, and 1.7 acres on 4910), and General Rural (GR) zoning between the ditch and old Highway 395. There is a switchgear cabinet, a large generator and fuel tank (equipment) in the front yard on each of the properties. The applicant is requesting to enclose the equipment in buildings on both the subject parcels. Washoe County Development Code's Building Placement standards require a 30 foot front yard setback for structures. The equipment installed in the front yard are not defined as structures in the County Development Code, therefore the Building Placement standards do not apply to the equipment, but would apply to the proposed buildings.

In order to enclose the equipment in its present location, the building on 4880 Franktown Road would extend 19 feet into the front yard setback (reducing the setback to eleven feet). The building on 4910 would extend six feet into the setback (setback would be 24 feet). While the buildings would be more aesthetically pleasing and would help to dampen the sound of the generators, the applicant requires a variance because equipment was installed without consideration to the required front yard setback, or any forethought to appearance or impact of installing the equipment between the homes and the road.

Site Plan for 4880 Franktown Road

Equipment at 4940 Franktown Road is not included in this request

The equipment buildings are proposed to be 30 feet by 12 feet, with nine foot stone veneer walls, a 6/12 gable roof.