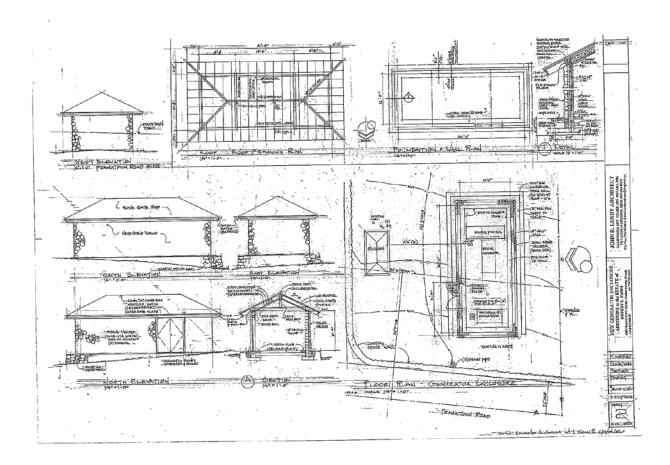

Site Plan for 4880 Franktown Road

Equipment at 4940 Franktown Road is not included in this request

The equipment buildings are proposed to be 30 feet by 12 feet, with nine foot stone veneer walls, a 6/12 gable roof.