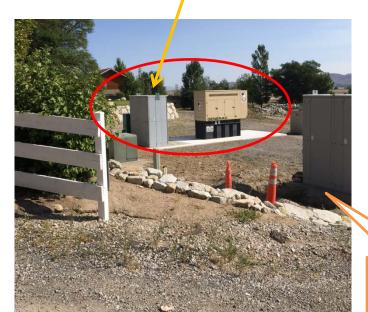

#### **Analysis**

The applicant owns two ten acre lots on Franktown Road. Each lot is developed with a single family residence built in 2002. Each lot has split zoning, with of Medium Density Rural (MDR) zoning abutting Franktown Road extending to the ditch behind residences (2.3 acres on 4880, and 1.7 acres on 4910), and General Rural (GR) zoning between the ditch and old Highway 395. There is a switchgear cabinet, a large generator and fuel tank (equipment) in the front yard on each of the properties. The applicant is requesting to enclose the equipment in buildings on both the subject parcels. Washoe County Development Code's Building Placement standards require a 30 foot front yard setback for structures. The equipment installed in the front yard are not defined as structures in the County Development Code, therefore the Building Placement standards do not apply to the equipment, but would apply to the proposed buildings.

In order to enclose the equipment in its present location, the building on 4880 Franktown Road would extend 19 feet into the front yard setback (reducing the setback to eleven feet). The building on 4910 would extend six feet into the setback (setback would be 24 feet). While the buildings would be more aesthetically pleasing and would help to dampen the sound of the generators, the applicant requires a variance because equipment was installed without consideration to the required front yard setback, or any forethought to appearance or impact of installing the equipment between the homes and the road.